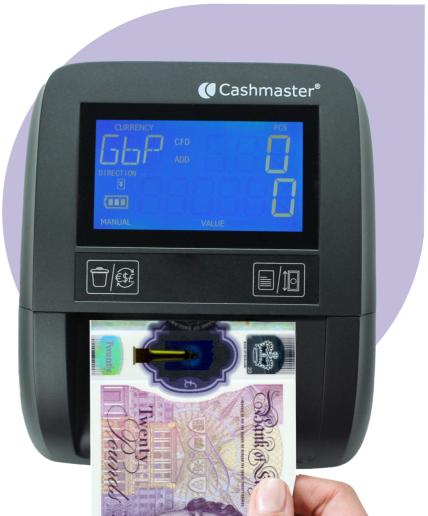

## **Designed for Cash Handling Efficiency**

The Cashmaster GenuOne™ is the ultimate note validator for your business. In less than a second, it scans notes to identify counterfeits, aiding in cash loss prevention. The robust design and thoughtful visual and audible indicators make it a user-friendly, accessible tool for all staff, including those with sight and hearing impairments.

## **Features You Don't Want to Miss**

- Reliably detects counterfeit banknotes in just 0.5 of a second.
- Insert notes in any orientation, for ease of use and efficiency.
- Validates the value of each note to protect against reprinted or modified money.
- Choose exit direction of notes from front or rear of machine.
- Compact and portable for added flexibility.
- Equipped for easy future software updates.